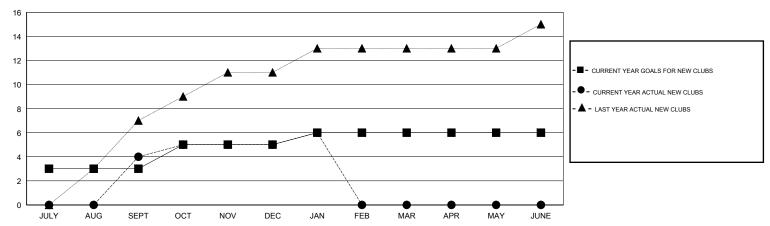

# **LOCATION REP OF BANGLADESH**

 $\mathsf{GMT}\;\mathsf{CA}\;6$ 

|                            |                  | Clubs     |                  |                  |                          |                    | Members                             |                    |                  |
|----------------------------|------------------|-----------|------------------|------------------|--------------------------|--------------------|-------------------------------------|--------------------|------------------|
| RESULTS FOR 2014-2015      |                  |           |                  |                  | RESULTS FOR 2014-2015    |                    |                                     |                    |                  |
| QUARTER                    | NEW CLUB<br>GOAL | NEW CLUBS | DROPPED<br>CLUBS | NET<br>GAIN/LOSS | QUARTER                  | NEW MEMBER<br>GOAL | CHARTER AND<br>NEW MEMBERS<br>ADDED | DROPPED<br>MEMBERS | NET<br>GAIN/LOSS |
| JULY/AUG/SEPT              | 3                | 4         | 0                | 4                | JULY/AUG/SEPT            | 110                | 230                                 | 63                 | 167              |
| OCT/NOV/DEC<br>JAN/FEB/MAR | 1                | 1         | 0                | 1                | OCT/NOV/DEC  JAN/FEB/MAR | 90<br>20           | 89<br>37                            | 100<br>37          | -11<br>0         |
| APR/MAY/JUNE               | 0                | 0         | 0                | 0                | APR/MAY/JUNE             | -30                | 0                                   | 0                  | 0                |

#### GOALS AND ACTUAL NEW CLUBS CUMULATIVE