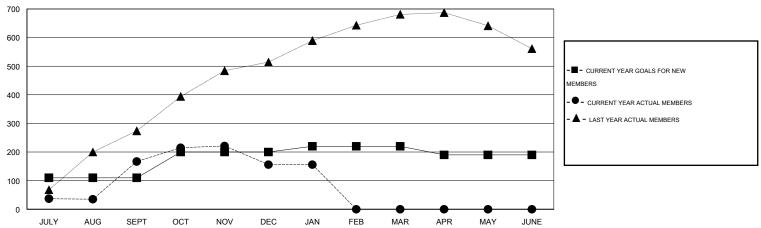

# **LOCATION REP OF BANGLADESH**

 $\mathsf{GMT}\;\mathsf{CA}\;6$ 

|                            |                  | Clubs     |                  |                  |                          |                    | Members                             |                    |                  |
|----------------------------|------------------|-----------|------------------|------------------|--------------------------|--------------------|-------------------------------------|--------------------|------------------|
| RESULTS FOR 2014-2015      |                  |           |                  |                  | RESULTS FOR 2014-2015    |                    |                                     |                    |                  |
| QUARTER                    | NEW CLUB<br>GOAL | NEW CLUBS | DROPPED<br>CLUBS | NET<br>GAIN/LOSS | QUARTER                  | NEW MEMBER<br>GOAL | CHARTER AND<br>NEW MEMBERS<br>ADDED | DROPPED<br>MEMBERS | NET<br>GAIN/LOSS |
| JULY/AUG/SEPT              | 3                | 4         | 0                | 4                | JULY/AUG/SEPT            | 110                | 230                                 | 63                 | 167              |
| OCT/NOV/DEC<br>JAN/FEB/MAR | 1                | 1         | 0                | 1                | OCT/NOV/DEC  JAN/FEB/MAR | 90<br>20           | 89<br>37                            | 100<br>37          | -11<br>0         |
| APR/MAY/JUNE               | 0                | 0         | 0                | 0                | APR/MAY/JUNE             | -30                | 0                                   | 0                  | 0                |

### GOALS AND ACTUAL MEMBERS CUMULATIVE

| DROPPED CLUBS: 2  DROPPED MEMBERS |                | 45 CLUBS OF 79 ADDED 1 OR MORE NEW MEMBERS | GENDER DISTRIBUTION           MALE         1,754 (79.40%)           FEMALE         455 (20.60%) |           |
|-----------------------------------|----------------|--------------------------------------------|-------------------------------------------------------------------------------------------------|-----------|
| DECEASED CLUB CANCELLED OTHER     | 3<br>57<br>140 | CLICK HERE FOR HEALTH ASSESSMENT DATA      | FAMILY UNIT MEMBERS HEAD OF HOUSEHOLD                                                           | 148<br>49 |
| TOTAL                             | 200            |                                            | NON-HEAD OF HOUSEHOLD                                                                           | 99        |